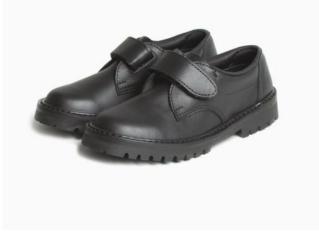

## Years 1-3

Students may purchase the McKinlay Rip Velcro shoe from the Uniform Shop or a Velcro shoe of their choice as long as it looks identical to the Rip Velcro shoe (McKinlay) and is made of plain matt black leather. No logos, patent leather or embellishments are permitted.