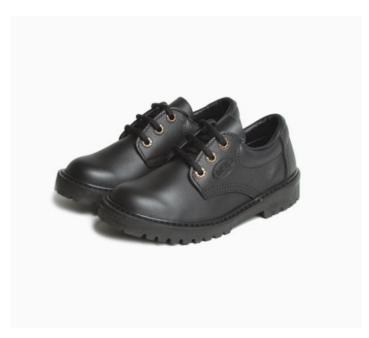

## Years 4-6

Students may purchase the McKinlay Jnr Delta shoe from the Uniform Shop or a black leather lace up shoe of their choice as long as it looks identical to the Jnr Delta lace up (McKinlay) and is made of plain matt black leather. No logos, patent leather or embellishments are permitted.