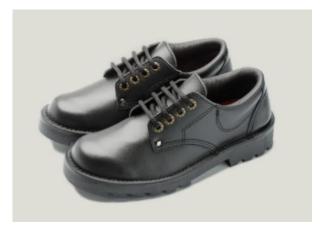

## Winter Uniform Shoes - Terms 2 & 3

## Years 1 - 3

Students may purchase the McKinlay Rip Velcro shoe from the Uniform Shop or a Velcro shoe of their choice as long as it looks identical to the Rip Velcro shoe (McKinlay) and is made of plain matt black leather. No logos, patent leather or embellishments are permitted.

## Years 4 - 6

Students may purchase the McKinlay Jnr Delta shoe from the Uniform Shop or a black leather lace up shoe of their choice as long as it looks identical to the Jnr Delta lace up (McKinlay) and is made of plain matt black leather. No logos, patent leather or embellishments are permitted.





## Year 7 - 13 Boys

Delta Black



Year 1 - 13 Girls Molly or Delta Black