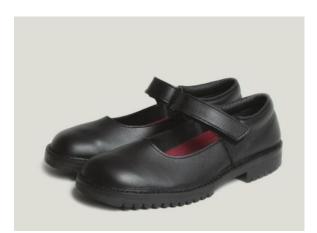

## Winter Uniform Shoes - Terms 2 & 3

## Years 1 - 3

Students may purchase the McKinlay Rip Velcro shoe from the Uniform Shop or a Velcro shoe of their choice as long as it looks identical to the Rip Velcro shoe (McKinlay) and is made of plain matt black leather. No logos, patent leather or embellishments are permitted.

## Years 4 - 6

Students may purchase the McKinlay Jnr Delta shoe from the Uniform Shop or a black leather lace up shoe of their choice as long as it looks identical to the Jnr Delta lace up (McKinlay) and is made of plain matt black leather. No logos, patent leather or embellishments are permitted.





## Year 7 - 13 Boys

Delta Black



Year 1 - 13 Girls Molly or Delta Black