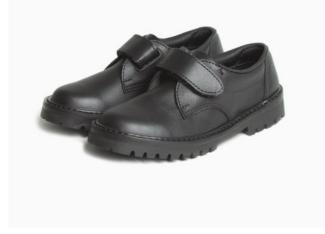

## Years 1 - 3

Students may purchase the McKinlay Rip Velcro shoe from the Uniform Shop or a Velcro shoe of their choice as long as it looks identical to the Rip Velcro shoe (McKinlay) and is made of plain matt black leather. No logos, patent leather or embellishments are permitted.