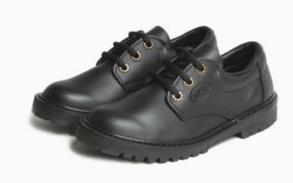

## Years 4 - 6

Students may purchase the McKinlay Jnr Delta shoe from the Uniform Shop or a black leather lace up shoe of their choice as long as it looks identical to the Jnr Delta lace up (McKinlay) and is made of plain matt black leather. No logos, patent leather or embellishments are permitted.